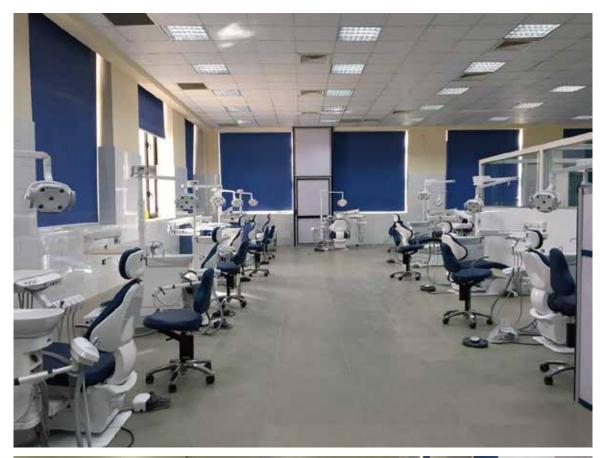

## **BEST ENTRY MODEL FOR UNIVERSITIES**

Since 2013, CLESTA eIII has been installed over 500 units in 27 universities.