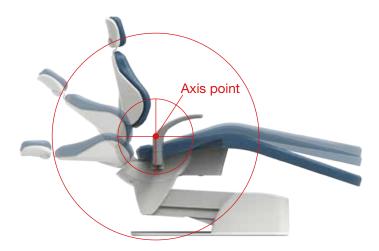

# AND ERGONOMICAL

Thanks to axis mechanism of the chair, position of patient head and headrest synchlonized when reclining.