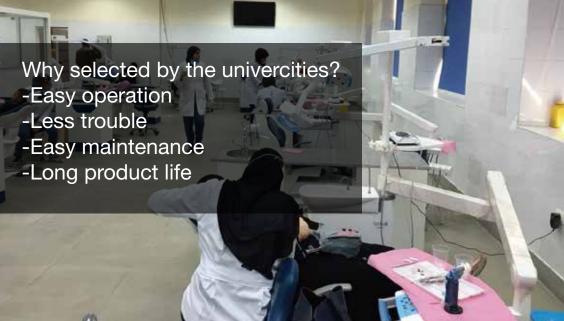

## **BEST ENTRY MODEL FOR UNIVERSITIES**

Since 2013, CLESTA eIII has been installed over 500 units in 27 universities.

## IT'S SIMPLE

That's why it's friendly to everyone.

Simplified design provides ease of handling , enhancement of durability and reduces the complexity of repairment.

During a treatment, dentists can access any operation easily with the simplified membrane switch and the flexible balance arm/operators table for HP. High durability helps to reduce defects and time to come there for repairing.