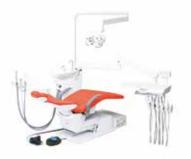

## VARIATION

Holder type -CLESTA eIII Unit -CLESTA eIII Chair -Over Arm Holder -Unit Mounted LED Light

## **COMPACT DESIGN**

Fit to various type of operatory

CLESTA elli -EURUS LIGHT-

P

د. د مو

CLESTA elli -300 LED LIGHT-