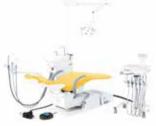

## VARIATION

Holder type -CLESTA eIII Unit -CLESTA eIII Chair -Over Arm Holder -Unit Mounted LED Light