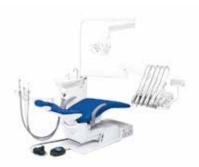

## VARIATION

Holder type -CLESTA eIII Unit -CLESTA eIII Chair -Over Arm Holder -Unit Mounted LED Light

## **COMPACT DESIGN**

Fit to various type of operatory

CLESTA elli -EURUS LIGHT-

P

د. د مو

CLESTA elli -300 LED LIGHT-