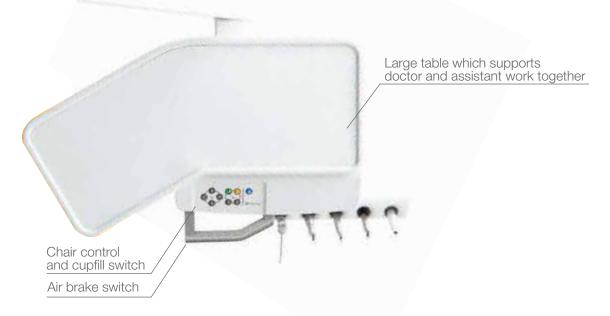

## IT'S SIMPLE

That's why it's friendly to everyone.

Simplified design provides ease of handling , enhancement of durability and reduces the complexity of repairment.

During a treatment, dentists can access any operation easily with the simplified membrane switch and the flexible balance arm/operators table for HP. High durability helps to reduce defects and time to come there for repairing.