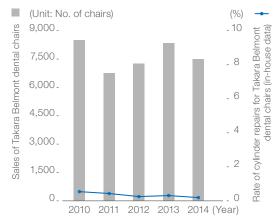

### DURABILITY

**Duration test** 

#### 10 year x 240 days x 15 patient x 3 moves =108,000 moves

Less trouble, less repair. Good for office where is located outside city service tech can not visit soon,