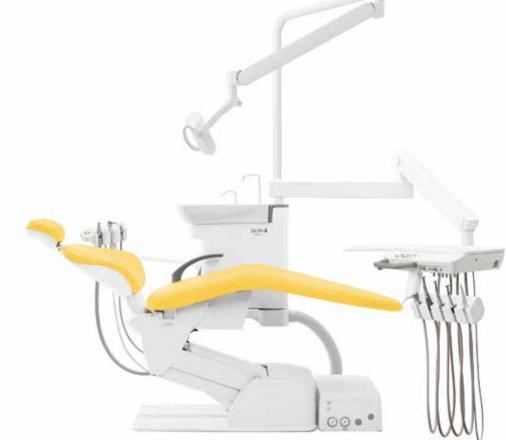

## VARIATION

Holder type -CLESTA eIII Unit -CLESTA eIII Chair -Over Arm Holder -Unit Mounted LED Light

## **COMPACT DESIGN**

Fit to various type of operatory

CLESTA elli -EURUS LIGHT-

P

د. د مو

CLESTA elli -300 LED LIGHT-