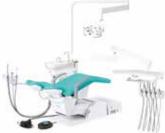

## VARIATION

Holder type -CLESTA eIII Unit -CLESTA eIII Chair -Over Arm Holder -Unit Mounted LED Light

## **COMPACT DESIGN**

Fit to various type of operatory

CLESTA elli -EURUS LIGHT-

P

د. د مو

CLESTA elli -300 LED LIGHT-